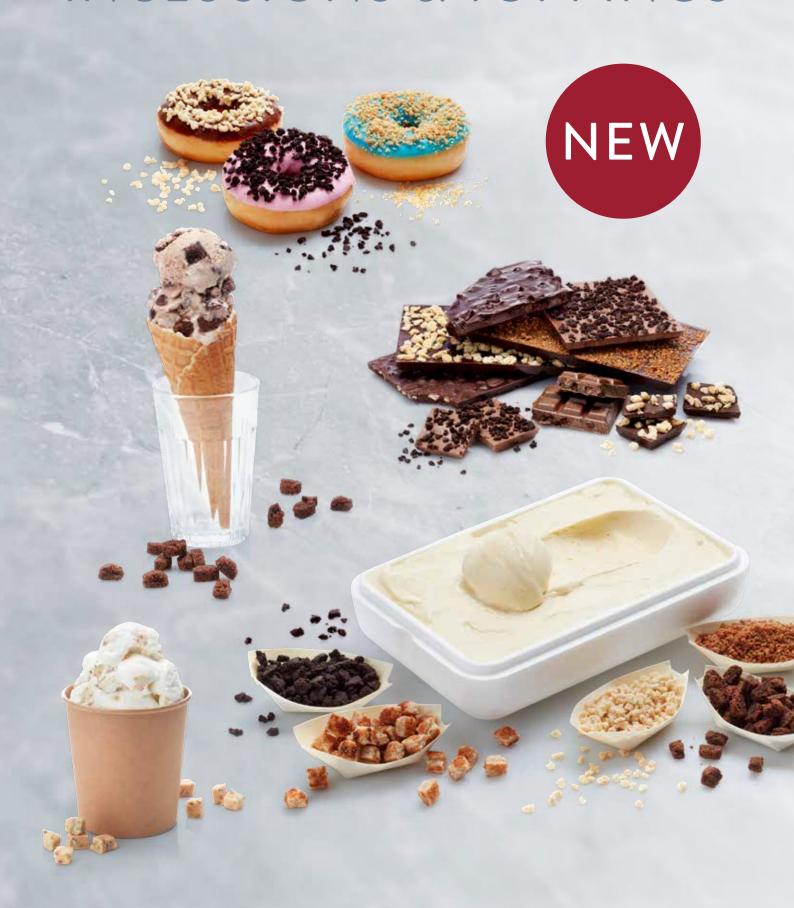

# INCLUSIONS & TOPPINGS



## INCLUSIONS & TOPPINGS

#### **BROWNIE = HALFBAKED**



STORAGE LEADTIME SOURCE SORTING

Store in a freezer at -18 ° C. 25 working days Sorted as paper and plastic packaging

#### **CRUMBLE = FULLY BAKED**









|                               | INGREDIENTS                                                                                                                                                                                                                                                  | SIZES            | CASE<br>SIZE | CARTONS<br>PER PALLET | BEST<br>BEFORE | MOQ     |
|-------------------------------|------------------------------------------------------------------------------------------------------------------------------------------------------------------------------